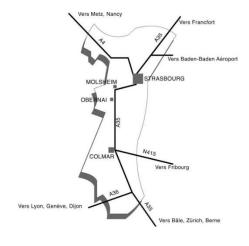

## By car:

On the motorway, take the exit "Obernai" and drive towards the city centre. The hotel is located in the old town just a few meters away from the marketplace. An underground garage is available on request. (Parking spaces are limited). GPS coordinates: 48.4616299 / 7.48202