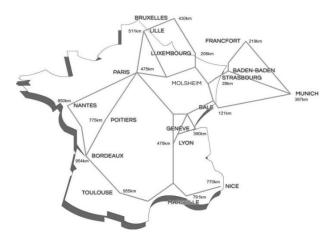

Le Pavillon

## By car:

On the motorway, take the exit "Obernai" and drive towards the city centre. The hotel is located in the old town just a few meters away from the marketplace. An underground garage is available on request. (Parking spaces are limited). GPS coordinates: 48.4616299 / 7.48202





## By train:

Across from the train station, take the minibus "Pass'O" (leaving Monday - Friday every 30 minutes between 06.30 und 19.00 Saturday and Sunday, departing every hour from 08.30 to 17.30 Price: 0,50 €.). Get off at the "Hôtel de Ville". The Pavillon 7 hotel is located 50 meters away from the "Hôtel de Ville".

Drive by minibus: 5 minutes. On foot from the train station about 10 to 15 minutes

## By plane:

By taxi the trip from the airport will take approximately 20-30 minutes (costs 35€)