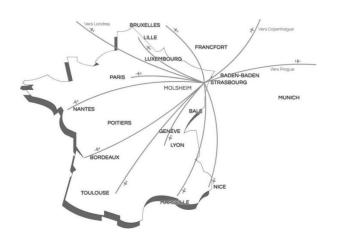

n

## By car:

On the motorway, take the exit "Obernai" and drive towards the city centre. The hotel is located in the old town just a few meters away from the marketplace. An underground garage is available on request. (Parking spaces are limited). GPS coordinates: 48.4616299 / 7.48202





## By train:

Across from the train station, take the minibus "Pass'O" (leaving Monday - Friday every 30 minutes between 06.30 und 19.00 Saturday and Sunday, departing every hour from 08.30 to 17.30 Price: 0,50 €.). Get off at the "Hôtel de Ville". The Pavillon 7 hotel is located 50 meters away from the "Hôtel de Ville".

Drive by minibus: 5 minutes. On foot from the train station about 10 to 15 minutes

## By plane:

By taxi the trip from the airport will take approximately 20-30 minutes (costs 35€)